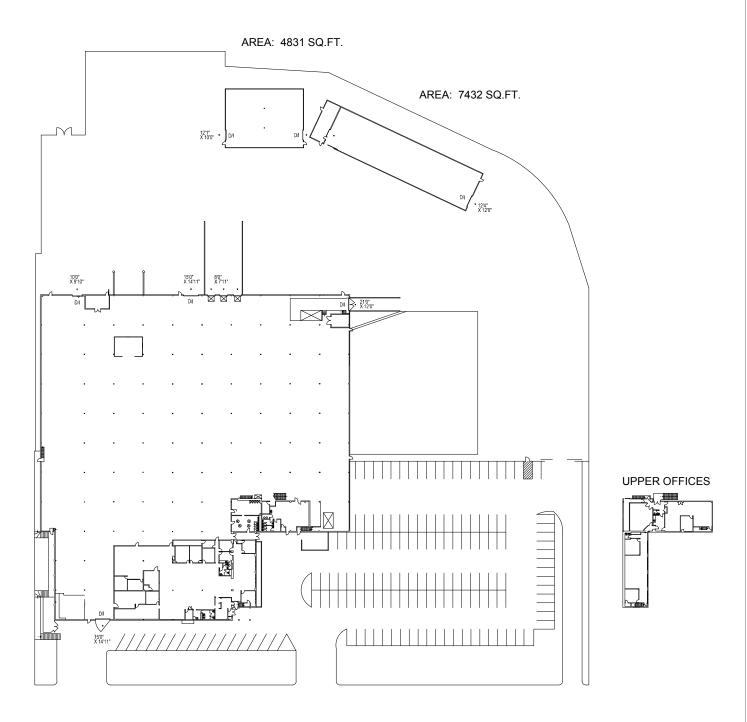

BEAM HEIGHT: 20'0" CEILING HEIGHT: 21'10" TOTAL AREA: 101,528 SQ.FT.
TOTAL OFFICE AREA: 19,520 SQ.FT.